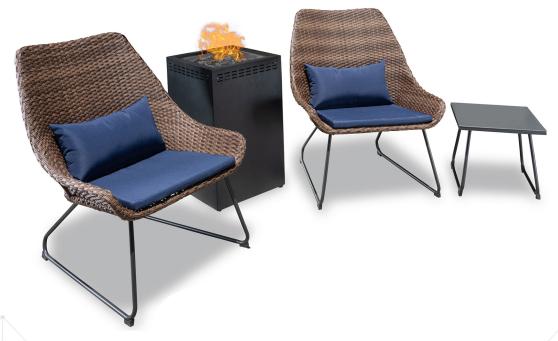

Alert the group text—everyone is invited to try out your new fire pit! This 4-piece Montauk patio set by Mōd includes two scoop chairs, a 15-inch square side table, and a column fire pit. Perfect for the small outdoor space that double as your own personal slice of the great outdoors, this chat set saves on space but really brings the heat, 40,000 BTUs to be exact. The scoop chairs are made with a transitional two-toned weave and topped with matching cushions and lumbar pillow for additional comfort and a pop of contrast. Bring the best part of camping—hanging out in front of a fire with your friends—into your backyard, without losing any of your creature comforts of home. (Shout out to indoor plumbing!)

## Features

- 4-piece fire pit chat set from the Mod collection
- Set includes 2 woven scoop chairs, 15-in. square side table, and column fire pit
- Furniture is lightweight and easy to clean and maintain
- Rust-resistant steel frames treated for weather protection
- · Two-tone polyethylene resin weave blends well with other decor
- Durable spun polyester seat cushions and lumber pillows resist wear and tear
- 40,000 BTU LP gas fire pit with lava rocks, push-button ignition, and flame control
- 16-in. square column-shaped fire pit constructed with steel
- Concealed tank storage with easy-access door
- Fabric color: Navy